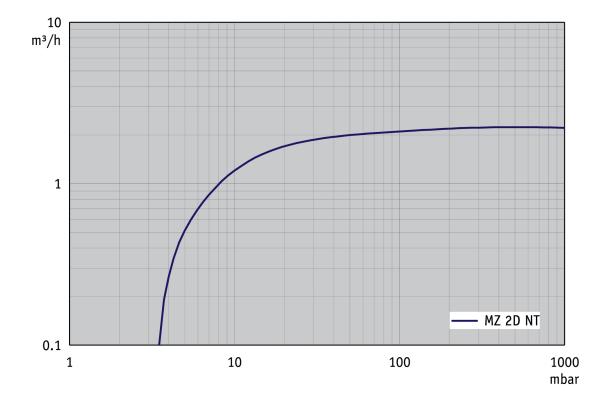

up>-1</sup> |
| Protection class IEC 60529                                                                                          | IP 40                       |
| Dimensions (L x W x H)                                                                                              | 246 mm x 242 mm x 198 mm    |
| Weight                                                                                                              | 11.4 kg                     |
| Noise (sound pressure level) in dBA at 50 Hz or 1500 rpm/62%<br>(VARIO)/1500 rpm (VARIO-SP)/12500 Upm (VACUU·PURE®) | 47 dBA                      |
| NRTL certification                                                                                                  | Yes                         |

#### Pumping speed graph at 50 Hz



#### Pump down graph at 50 Hz (10 l volume)



Technical data are subject to change without notice © VACUUBRAND GMBH + CO KG  $\mid$  2025

#### Pumping speed graph at 60 Hz



#### Pump down graph at 60 Hz (10 l volume)



Technical data are subject to change without notice © VACUUBRAND GMBH + CO KG  $\mid$  2025

#### **Dimension sheet**





VACUUBRAND GMBH + CO KG P.O. Box 1664 97877 Wertheim T +49 9342 808 5550 F +49 9342 808 5555

### info@vacuubrand.com www.vacuubrand.com

VACUUBRAND is part of the Brand group, a manufacturer of high-quality and innovative laboratory equipment and vacuum technology with a global team of approx. 1,000 employees.

With highly motivated and qualified employees, we manufacture the world's most comprehensive product family for vacuum generation, measur