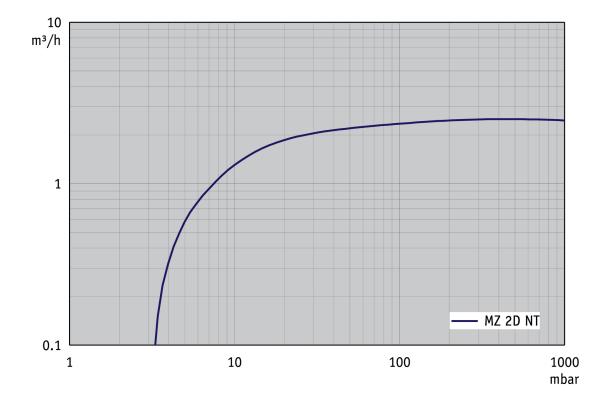

(L x W x H)                                                                                              | 246 mm x 242 mm x 198 mm    |
| Weight                                                                                                              | 11.4 kg                     |
| Noise (sound pressure level) in dBA at 50 Hz or 1500 rpm/62%<br>(VARIO)/1500 rpm (VARIO-SP)/12500 Upm (VACUU·PURE®) | 47 dBA                      |
| NRTL certification                                                                                                  | Yes                         |

#### Pumping speed graph at 50 Hz



#### Pump down graph at 50 Hz (10 l volume)



Technical data are subject to change without notice © VACUUBRAND GMBH + CO KG  $\mid$  2025

#### Pumping speed graph at 60 Hz



#### Pump down graph at 60 Hz (10 l volume)



Technical data are subject to change without notice © VACUUBRAND GMBH + CO KG  $\mid$  2025

#### **Dimension sheet**





VACUUBRAND GMBH + CO KG P.O. Box 1664 97877 Wertheim T +49 9342 808 5550 F +49 9342 808 5555

### info@vacuubrand.com www.vacuubrand.com

VACUUBRAND is part of the Brand group, a manufacturer of high-quality and innovative laboratory equipment and vacuum technology with a global team of approx. 1,000 employees.

With highly motivated and qualified employees, we manufacture the world's most comprehensive product family for vacuum generation, measurement and control for the rough and fine vacuum range in the laboratory.

#### All with one goal:

Enabling our customers to run reliable, safe and efficient processes. This is