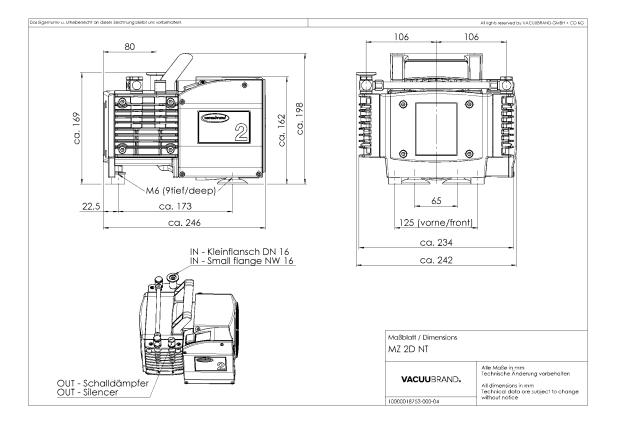

#### **Dimension sheet**

VACUUBRAND GMBH + CO KG P.O. Box 1664 97877 Wertheim T +49 9342 808 5550 F +49 9342 808 5555